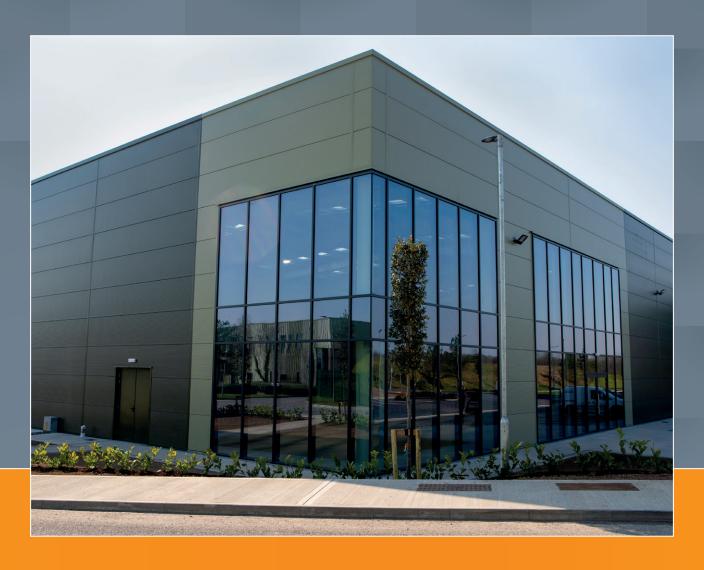

## TO LET

Brand new, state of the art commercial building

Blarney Business Park provides businesses with the opportunity to locate to a modern high grade business environment with flexibility to design and create bespoke building solutions that offer maximum operational efficiency and future proof your business.

## **Property Features**

- Size: 12,450 sq ft
- 1 no. dock leveller
- 2 no. grade level roller shutter doors
- Building to site ratio: 31%
- Clearance height of roller door: 6m
- Clear eaves height: 8m
- 17 car parking spaces including 5 EV points
- Open plan warehouse floor ready for tenant fitout
- 10% Roof Lighting
- High bay LED lighting
- Kingspan architectural external cladding panels with glazed curtain walled sections to accommodate high specification offices
- Scope to accommodate a mezzanine floor
- Site includes extensive landscaping