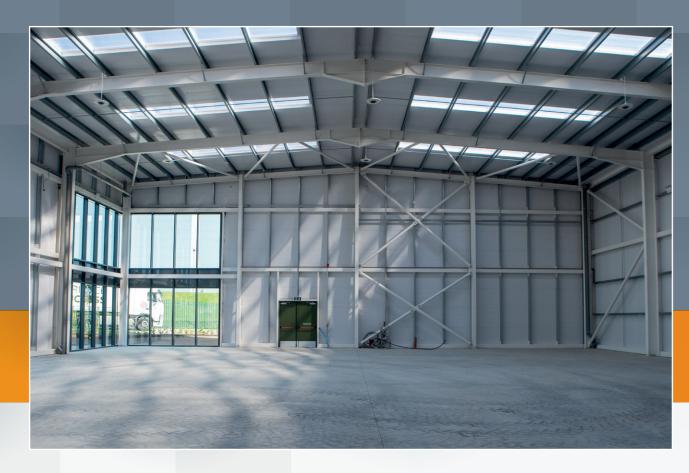

## **Property Features**

- Size: 12,450 sq ft
- 1 no. dock leveller
- 2 no. grade level roller shutter doors
- Building to site ratio: 31%
- Clearance height of roller door: 6m
- Clear eaves height: 8m
- 17 car parking spaces including 5 EV points
- Open plan warehouse floor ready for tenant fitout
- 10% Roof Lighting
- High bay LED lighting
- Kingspan architectural external cladding panels with glazed curtain walled sections to accommodate high specification offices
- Scope to accommodate a mezzanine floor
- Site includes extensive landscaping