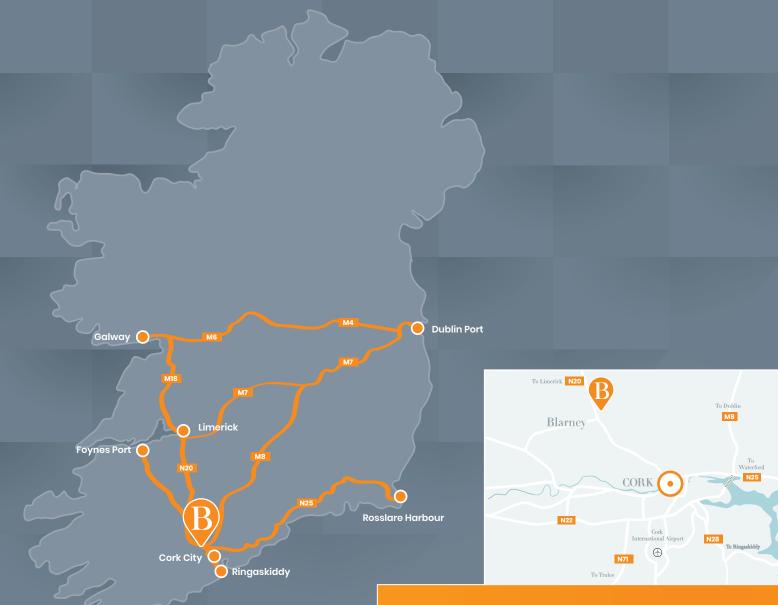

### **Location Highlights**

- Strategically located just 9kms north of Cork City
- Dedicated junction on the N20 Cork– Limerick Road at the intersection of the proposed M20 motorway
- Convenient access to the M8 Dublin
  Motorway from both Mallow and Cork
- Immediately adjacent to the proposed
  Park and Ride facility and proposed
  Blarney Railway Station
- Full CCTV coverage with security patrols
- Fully managed business park with extensive landscaping and walking trails
- Excellent amenities in nearby Blarney just 3kms away including a number of restaurants/bars, convenience stores, cafes, hotels and gyms

## **Driving Distances**

- Ф GPS 51.9372224, -8.5576448
- Ringaskiddy 30km
- Limerick/Foynes Port90km
- Rosslare Harbour 198km
- Dublin Port 274km
- Cork City 9km
- Cork Airport 16km