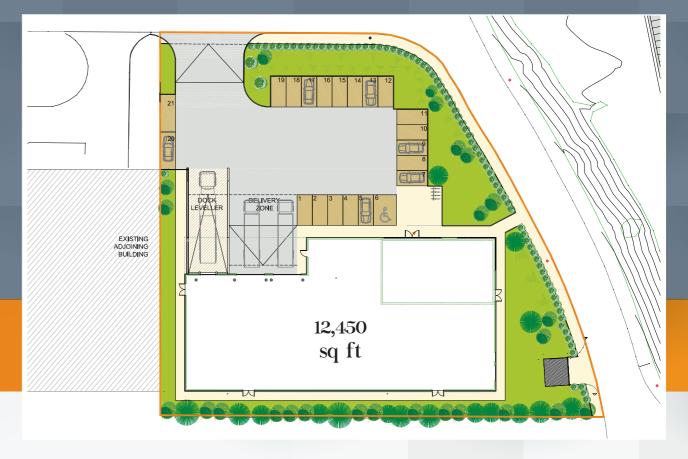

## Blarney Business Park Block 8002

0.93 acre site

12,450 sq ft

N20 access

## **Property Features**

- Size: 12,450 sq ft
- 1 no. dock leveller
- 2 no. grade level roller shutter doors
- Building to site ratio: 31%
- Clearance height of roller door: 6m
- Clear eaves height: 8m
- 17 car parking spaces including 5 EV points
- Open plan warehouse floor ready for tenant fitout
- 10% Roof Lighting
- High bay LED lighting
- Kingspan architectural external cladding panels with glazed curtain walled sections to accommodate high specification offices
- Scope to accommodate a mezzanine floor
- Site includes extensive landscaping