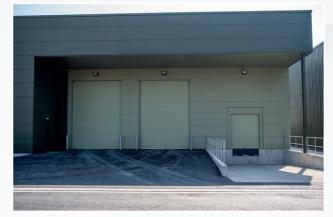

## **Property Features**

- Size: 12,450 sq ft
- 1 no. dock leveller
- 2 no. grade level roller shutter doors
- Building to site ratio: 31%
- Clearance height of roller door: 6m
- Clear eaves height: 8m
- 17 car parking spaces including 5 EV points
- Open plan warehouse floor ready for tenant fitout
- 10% Roof Lighting
- High bay LED lighting
- Kingspan architectural external cladding panels with glazed curtain walled sections to accommodate high specification offices
- Scope to accommodate a mezzanine floor
- Site includes extensive landscaping