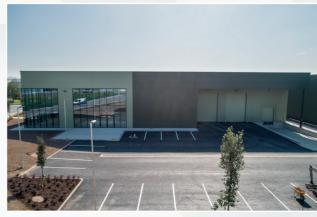

## TO LET

Brand new, state of the art commercial building

Blarney Business Park provides businesses with the opportunity to locate to a modern high grade business environment with flexibility to design and create bespoke building solutions that offer maximum operational efficiency and future proof your business.

## **Property Features**

- Size: 12,450 sq ft
- 1 no. dock leveller
- 2 no. grade level roller shutter doors
- Building to site ratio: 31%
- Clearance height of roller door: 6m
- Clear eaves height: 8m
- 17 car parking spaces including 5 EV points
- Open plan warehouse floor ready for tenant fitout
- 10% Roof Lighting
- High bay LED lighting
- Kingspan architectural external cladding panels with glazed curtain walled sections to accommodate high specification offices
- Scope to accommodate a mezzanine floor
- Site includes extensive landscaping